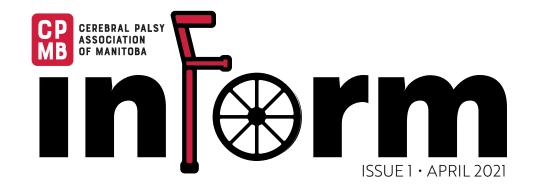

The thirtysecond Stationary Bike Race will take place Saturday, May 15 at the Shaw Park, home of the Goldeyes in downtown Winnipeg. Thirty-five teams of 14 cyclists are already raising funds. On Race Day, they will be spread out along the concession floor in a

new safe-distance inside/outside placement. Teams will be assigned one of four entrances to reach their destinations. Captains will be told about times and places of arrival and entrance; volunteers, directional maps and signage will guide cyclists and captains precisely to where their team bike is set up. **Don't worry. Ushers will lead you to your spot.** 

We will all wear masks to enter the building. We will social distance while we cycle and cheer each other on in the fresh air, protected by a partial roof.

Here's what we've got: **The Dairy Farmers of Manitoba** have contributed their white and