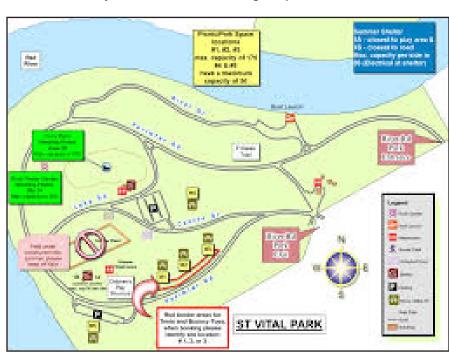

#### The Cerebral Palsy Association of Manitoba invites you to the ANNUAL PICNIC & BARBECUE

DATE Saturday, Aug 22, 2015 TIME 1:00 pm to 3:30 pm

Food and drinks will be provided around 1:15 pm

PLACE St. Vital Park - NOTE: The Park IS DIFFERENT THIS YEAR.

LOCATION Picnic Shelter - SITE 1 A & B (see map below) RSVP

By August 19, 2015 to davidk@cerebralpalsy.mb.ca or

204-982-4811 or 1-800-416-6166

Look for the CPAM signs & follow the CPAM logo & arrows.

When booking HANDI TRANSIT OR PRIVATE TRANSPORTATION, please tell them the PLAYGROUND DROP OFF.