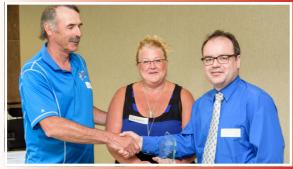

Fourteen individuals comprise the Stationary Bike Race teams, each one of them a fundraiser. As the top four individual fundraisers: Paul Mahon, President and CEO of Great-West Life re-gifted his prize to the Association. Charles Henaire, Deputy CFO at GWL, was awarded the hand-hewn bowl made by artist Avery Ascher. Dale Riddell, **VP of the Red River Coop Board of Directors**. awarded the \$500 gas certificate to Deb Young, Field and External Communications at Investors Group. Grant Mitchell, lawyer and partner at Taylor McCaffrey and father of the redoubtable Samantha won the Night-Out prize, a \$150 dinner certificate from The Keg plus \$100 from my favourite dress shop, Out of the Blue in Osborne Village.

- Sarah Yates-Howorth 2015 Bike Race Coordinator

**Kelly Hunter, Charles Henaire & Sarah Yates-Howorth** 